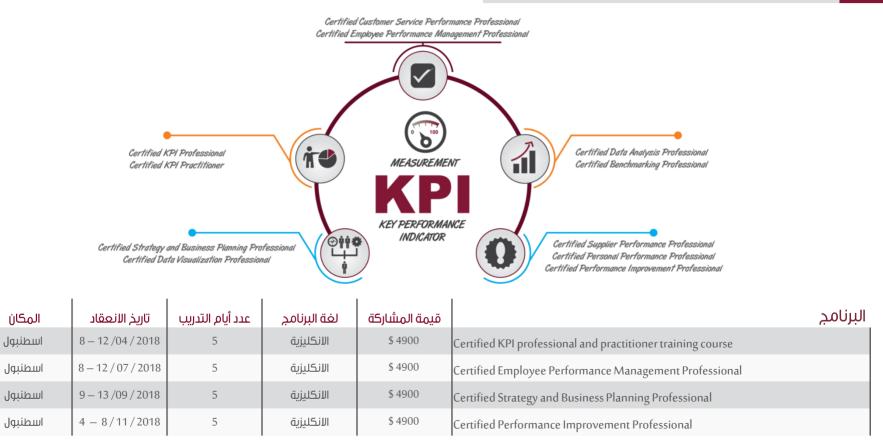

## برامج مؤشرات الأداء The KPI Institute

نتفهم فب آيفوري أن نجاح الأعمال يبدأ مع الأشخاص الأكفاء، وأن تطوير أي مهارة جديدة لا بد له من تدريب فعال للمهنيينالمختصين.

تعمل آيفوري من خلال برامج مؤشرات الأداء المعتمدة من معهد مؤشرات الأداء KPI Institute علمے تقديم مجموعة من الحلول العملية لتحسين الأداء التنظيمي، مؤكدين علمے أن هذه البرامج هيے نتاج الخبرات العملية والخبرات المكتسبة والبحوث والمراجعات الأكاديمية.